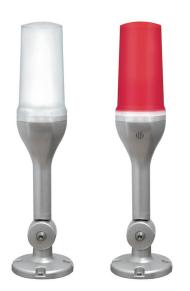

## Signal light that can be configured with 7 colors in 1 tower light

QT56MCL LED Steady
QT56MCL-BZ Built-in Buzzer LED Steady

QT56MCL series

Built-in buzzer output holes formed on the housing of the product.

## QT56MCL Multiple Color LED Steady

- Helps reduce the costs of installation by reducing the space needed to emit seven color signals in a single warning light
- · Elegant design with hexagon shaped metal housing
- Aluminum housing provides excellent durability
- · Soft LED illuminates designated colors when on
- When off, milky translucent color lens provides a comfortable and stable viewing condition for workers in close proximity
- · Folding type mount bracket can be utilized in various environments
- Built-in buzzer available (Volume : Max 90dB at 1m)
- · Materials : Lens-PC, Housing-Al, Mounting bracket-Al
- Ambient operating temperature : -30°C to +60°C
- Protection rating: Standard type-IP44, Built-in Buzzer type-IP23