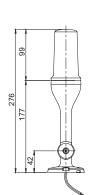

ble (Volume : Max 90dB at 1m)
- · Materials : Lens-PC, Housing-Al, Mounting bracket-Al
- Ambient operating temperature : -30°C to +60°C
- Protection rating: Standard type-IP44, Built-in Buzzer type-IP23

| Model number                               | Voltage | Current   | Certificates | Weight | Color    |
|--------------------------------------------|---------|-----------|--------------|--------|----------|
| QT56MCL<br>Steady                          | DC24V   | Max 0.08A | -            | 0.45kg | 7 Colors |
| QT56MCL-BZ<br>Steady /w<br>built-in buzzer |         |           | C€           | 0.48kg |          |

# Signal/ Audible line current(Per each layer) Voltage DC24V Signal line current 0.060A Audible line current 0.020A



#### Technical Diagram

QT56MCL

(Units : mm)

**Qlight** 







### 96

#### **Wiring Instructions**

- External signal line standard : Signal line 4P(R,G,B,K) threading, signal line standard UL1007 AWG22(0.3sq) 400mm
- Please refer to Wiring Instructions diagram to properly configure color options

# Ordering Specification QT56MCL - 24 [Model number] [Voltage] - QT56MCL - QT56MCL - QT56MCL-BZ





#### **Wiring Instructions**

- QT56MCL can be wired by using both external contact and transistor.
- When wiring with transistor, please make sure to use PNP transistor and follow the wiring instructions in the diagram below.



• External signal line standard: Signal line 4P(R,G,B,K) threading, signal line standard UL1007 AWG22(0.3sq) 400mm



#### • 7 Color modes available via wiring

You can configure seven color signals by combining the 4 signal w