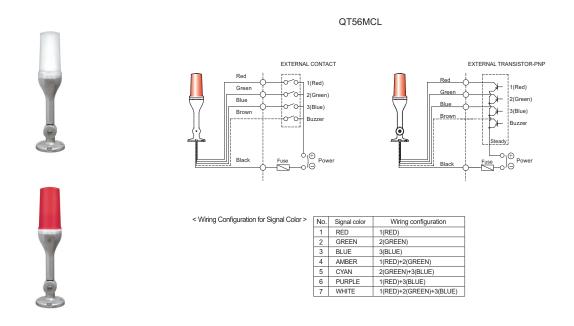

#### **Wiring Instructions**

- External signal line standard : Signal line 4P(R,G,B,K) threading, signal line standard UL1007 AWG22(0.3sq) 400mm
- Please refer to Wiring Instructions diagram to properly configure color options

#### **Wiring Instructions**

- QT56MCL can be wired by using both external contact and transistor.
- When wiring with transistor, please make sure to use PNP transistor and follow the wiring instructions in the diagram below.

• External signal line standard: Signal line 4P(R,G,B,K) threading, signal line standard UL1007 AWG22(0.3sq) 400mm

#### • 7 Color modes available via wiring

You can configure seven color signals by combining the 4 signal wires (red, green, blue, black) attached to the tower light.