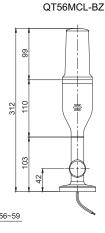

#### Technical Diagram

QT56MCL

(Units : mm)

**Qlight** 

# Ordering Specification QT56MCL - 24 [Model number] [Voltage] - QT56MCL - QT56MCL - QT56MCL-BZ