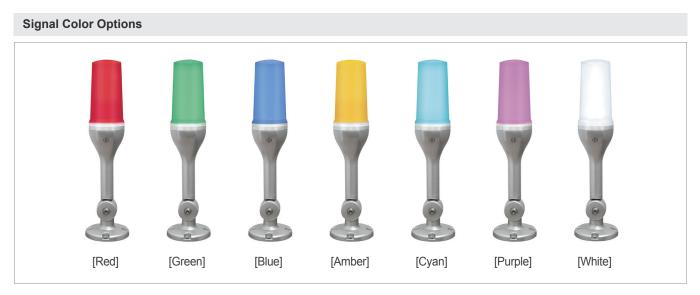

## QT56MCL Multiple Color LED Steady

- Helps reduce the costs of installation by reducing the space needed to emit seven color signals in a single warning light
- · Elegant design with hexagon shaped metal housing
- Aluminum housing provides excellent durability
- · Soft LED illuminates designated colors when on
- When off, milky translucent color lens provides a comfortable and stable viewing condition for workers in close proximity
- · Folding type mount bracket can be utilized in various environments
- Built-in buzzer available (Volume : Max 90dB at 1m)
- · Materials : Lens-PC, Housing-Al, Mounting bracket-Al
- Ambient operating temperature : -30°C to +60°C
- Protection rating: Standard type-IP44, Built-in Buzzer type-IP23

| Model number                               | Voltage | Current   | Certificates | Weight | Color    |
|--------------------------------------------|---------|-----------|--------------|--------|----------|
| QT56MCL<br>Steady                          | DC24V   | Max 0.08A | -            | 0.45kg | 7 Colors |
| QT56MCL-BZ<br>Steady /w<br>built-in buzzer |         |           | C€           | 0.48kg |          |