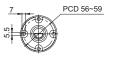

(Volume : Max 90dB at 1m)
- · Materials : Lens-PC, Housing-Al, Mounting bracket-Al
- Ambient operating temperature : -30°C to +60°C
- Protection rating: Standard type-IP44, Built-in Buzzer type-IP23

| Model number                               | Voltage | Current   | Certificates | Weight | Color    |
|--------------------------------------------|---------|-----------|--------------|--------|----------|
| QT56MCL<br>Steady                          | DC24V   | Max 0.08A | -            | 0.45kg | 7 Colors |
| QT56MCL-BZ<br>Steady /w<br>built-in buzzer |         |           | C€           | 0.48kg |          |

# Signal/ Audible line current(Per each layer) Voltage DC24V Signal line current 0.060A Audible line current 0.020A



#### Technical Diagram

QT56MCL

(Units : mm)

**Qlight** 







### 96

#### **Wiring Instructions**

- External signal line standard : Signal line 4P(R,G,B,K) threading, signal line standard UL1007 AWG22(0.3sq) 400mm
- Please refer to Wiring Instructions diagram to properly configure color options

# Ordering Specification QT56MCL - 24 [Model number] [Voltage] - QT56MCL - QT56MCL - QT56MCL-BZ





#### **Wiring Instructions**

- QT56MCL can be wired by using both external contact and transistor.
- When wiring with transistor, please make sure to use PNP transistor and follow the wiring instructions in the diagram below.



• External signal line standard: Signal line 4P(R,G,B,K) threading, signal line standard UL1007 AWG22(0.3sq) 400mm



#### • 7 Color modes available via wiring

You can configure seven color signals by combining the 4 signal wires