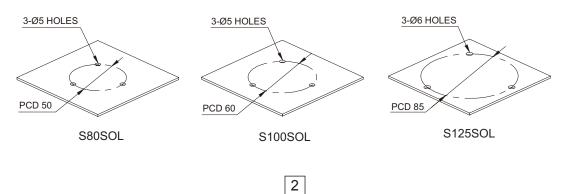

## **Mounting Hole Specifications**

• Machine holes on the mounting surface referring to the diagram below.