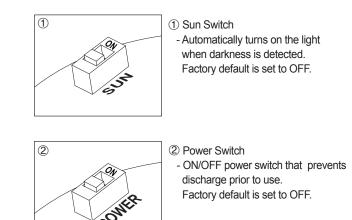

## Parts Definition/ Installation/ Light Function Selection

#### Parts Definition/ Installation

#### Light Function Selection

- First, remove the flange nuts from bolts and place the product through the mounting surface holes.
- Fasten the flange nuts on the opposite side of the mounting surface until the product is tightened securely.