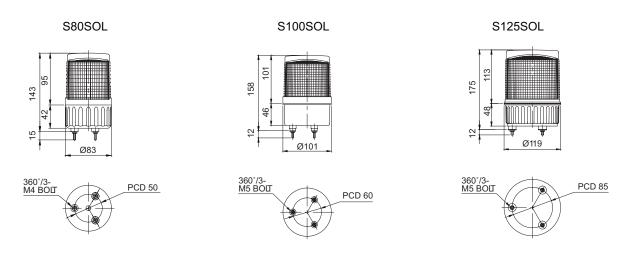

## **Mounting Hole Specifications**

• Machine holes on the mounting surface referring to the diagram below.