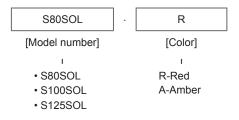

## **Ordering Specifications**

## **Product Specifications**

| Model<br>number | Battery<br>voltage | Battery capacity | Continuous<br>operating time<br>with no charge | Certificate | Weight | Color            |
|-----------------|--------------------|------------------|------------------------------------------------|-------------|--------|------------------|
| S80SOL          |                    |                  | 30Hr                                           |             | 0.27kg |                  |
| S100SOL         | 2.4V               | 0.0700Ah         | 40Hr                                           | CE          | 0.41kg | R-Red<br>A-Amber |
| S125SOL         |                    |                  | 50Hr                                           |             | 0.51kg |                  |