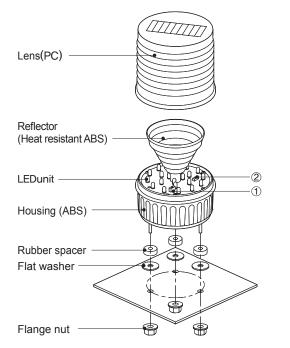

## Parts Definition/ Installation/ Light Function Selection

#### Parts Definition/ Installation