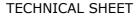

### **TECHNICAL CHARACTERISTICS**

| _                                    |                                                          |
|--------------------------------------|----------------------------------------------------------|
| Operation mode                       | Omnidirectional                                          |
| Allowed fluid density                | 0,70 a 1,15                                              |
| Maximum pressure                     | 3,5 bars                                                 |
| Maximum temperature                  | 85°C                                                     |
| Protection index                     | IP 68                                                    |
| Electric characteristics             | 12, 24, 48 VAC/VDC and 250 VAC- 50/60 Hz                 |
| Cut-out power                        | 16 (6) A (16 A resistive - 6 A inductive)                |
| Microswitch                          | Silver / nickel reverser contacts                        |
| Biconical shell                      | Special polypropylene certified ACS                      |
| Cable                                | Special EPDM certified ACS - A07RN8-F                    |
| Cable type                           | 3 conductors 1 mm <sup>2</sup> - blue sheath ACS         |
| Float weight without cable           | 200 g                                                    |
| Cable weight                         | 105 g/m                                                  |
| Adjustable ballast on cable (series) | 230 g stainless steel AISI 316L                          |
| Standard cable length (series)       | 5, 6, 10, 13, 15, 20 and 25 m (other lengths on request) |
|                                      |                                                          |