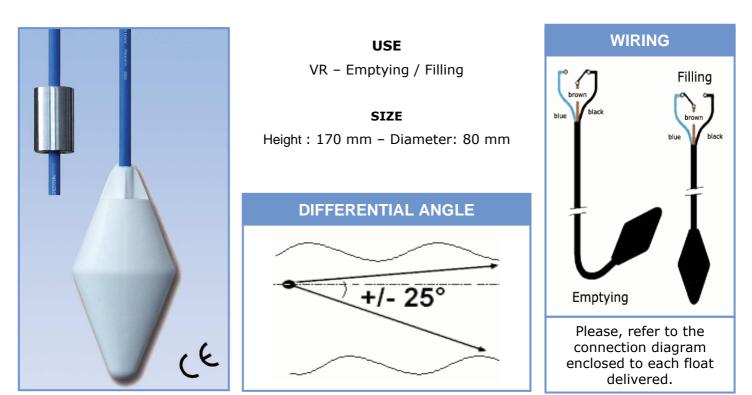

### **TECHNICAL CHARACTERISTICS**

| _                                    |                                                          |
|--------------------------------------|----------------------------------------------------------|
| Operation mode                       | Omnidirectional                                          |
| Allowed fluid density                | 0,70 a 1,15                                              |
| Maximum pressure                     | 3,5 bars                                                 |
| Maximum temperature                  | 85°C                                                     |
| Protection index                     | IP 68                                                    |
| Electric characteristics             | 12, 24, 48 VAC/VDC and 250 VAC- 50/60 Hz                 |
| Cut-out power                        | 16 (6) A (16 A resistive - 6 A inductive)                |
| Microswitch                          | Silver / nickel reverser contacts                        |
| Biconical shell                      | Special polypropylene certified ACS                      |
| Cable                                | Special EPDM certified ACS - A07RN8-F                    |
| Cable type                           | 3 conductors 1 mm <sup>2</sup> - blue sheath ACS         |
| Float weight without cable           | 200 g                                                    |
| Cable weight                         | 105 g/m                                                  |
| Adjustable ballast on cable (series) | 230 g stainless steel AISI 316L                          |
| Standard cable length (series)       | 5, 6, 10, 13, 15, 20 and 25 m (other lengths on request) |
|                                      |                                                          |