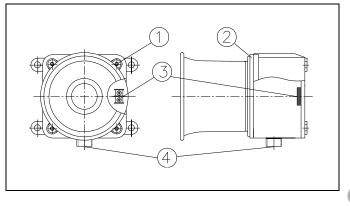

#### Product Structure

#### \* Adjustment of Horn Housing Angle

If the angle of horn housing(angle of signal transmission) needs adjustment, loose the bracket fixing bolt<sup>(5)</sup> on side of body and adjust the angle. (Refer to structure drawing)

#### ■ SEWN30T

An extra terminal box is attached to this product. Open the cover<sup>②</sup> by loosening cover bolt(M5-4EA)<sup>①</sup> of terminal box.

#### ■ SEWN30E/SEWN30L

SEWN30E/SEWN30L have terminal port built-in. Loosen cover bolt① and open the cover②.

#### General Information for All Products

• Treat the end of power cable by using "O" or "U" type terminal for safe wiring.

• Connect power cable to terminal port③.

• In case of product using AC voltage, connect the line without polarity(wire color).