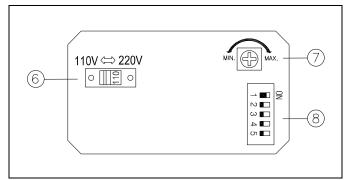

#### Selecting Voltage

#### \* Warning !

Must turn off power supply. Converting switch during power

supply can cause short circuit.

- Can choose one of AC110V and AC220V by using voltage

selection switch. 220V is already selected for standard product.

Convert the switch to 110V if needed.

454010 Россия, Челябинск, Гагарина 5, тел. 8 800 775 09 57 (звонок бесплатный), +7(351)799 54 26, тел./факс +7(351)211 64 57, info@rusautomation.ru, www.rusautomation.ru, русавтоматизация.рф

#### Sound Tone Selection (Standard Product)

Standard product has 5 sound tones built-in. Select one of them

by using sound tone selection switch(8).

#### Volume Control

This product has volume controller built-in. Turn it to clockwise for increasing volume and turn it to counterclockwise for decreasing volume.