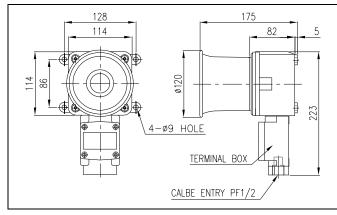

#### External View Drawing

- \* Upper product is wall mount type with terminal box.
- Product Structure

## 6 Mounting

• This product is produced for outdoor installation. But, install with vertical right direction as long as possible.

• Refer to below information and drill necessary mounting holes on profitable part of the product. (Make sure PCD from external view drawing.)

• For SEWN30T/ SEWN30E, fix the product by using extra mounting bolt(M8-4EA).

• For SEWN30L, fix the product by using extra mounting bolt (M8-2EA).