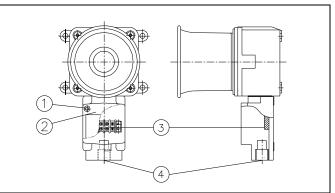

#### Product Structure

1

ООО "РусАвтоматизация"

454010 Россия, Челябинск, Гагарина 5, тел. 8 800 775 09 57 (звонок бесплатный), +7(351)799 54 26, тел./факс +7(351)211 64 57, info@rusautomation.ru, www.rusautomation.ru, русавтоматизация.рф

#### ■ SEWN30T

An extra terminal box is attached to this product. Open the cover<sup>②</sup> by loosening cover bolt(M5-4EA)<sup>①</sup> of terminal box.

#### ■ SEWN30E/SEWN30L

SEWN30E/SEWN30L have terminal port built-in. Loosen cover bolt① and open the cover②.

#### General Information for All Products

• Treat the end of power cable by using "O" or "U" type terminal for safe wiring.

• Connect power cable to terminal port③.

• In case of product using AC voltage, connect the line without polarity(wire color).