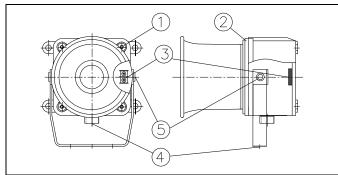

#### Product Structure

1

ООО "РусАвтоматизация"

454010 Россия, Челябинск, Гагарина 5, тел. 8 800 775 09 57 (звонок бесплатный), +7(351)799 54 26, тел./факс +7(351)211 64 57, info@rusautomation.ru, www.rusautomation.ru, русавтоматизация.рф

#### \* Adjustment of Horn Housing Angle

If the angle of horn housing(angle of signal transmission) needs adjustment, loose the bracket fixing bolt<sup>(5)</sup> on side of body and adjust the angle. (Refer to structure drawing)

#### ■ SEWN30T

An extra terminal box is attached to this product. Open the cover<sup>②</sup> by loosening cover bolt(M5-4EA)<sup>①</sup> of terminal box.

#### ■ SEWN30E/SEWN30L

SEWN30E/SEWN30L have terminal port built-in. Loosen cover bolt① and open the cover②.

#### General Information for All Products

• Treat the end of power cable by using "O" or "U" type terminal for safe wiring.

• Connect power cable to terminal port③.

• In case of product using AC voltage, connect the line without polarity(wire color).