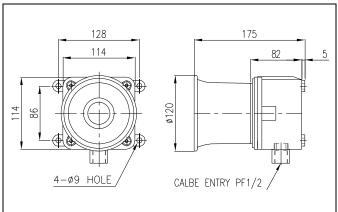

#### External View Drawing

\* Upper product is wall mount type.

## 6 Mounting

• This product is produced for outdoor installation. But, install with vertical right direction as long as possible.

• Refer to below information and drill necessary mounting holes on profitable part of the product. (Make sure PCD from external view drawing.)

• For SEWN30T/ SEWN30E, fix the product by using extra mounting bolt(M8-4EA).

• For SEWN30L, fix the product by using extra mounting bolt (M8-2EA).