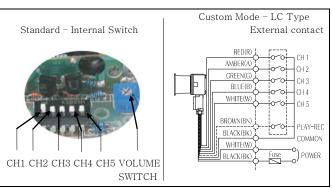

#### ■ Custom-made(LC) connection way to select sound by external

### contact point

- Custom-made(LC) which select sound by external contact point comes out power line and signal line outside. Please see below picture to connect.
- Power line: UL1015-NO.18(0.75sq)X2C 400mm
- Signal line: UL1007-NO.22(0.3sq) 400mm
- Warning!
- If you connect power line to Common line and each signal line, there's a sound badness. So please be careful.