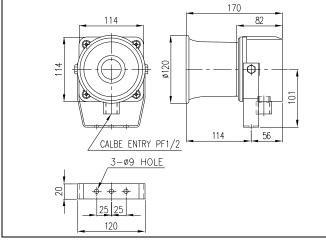

#### External View Drawing

- \* Upper product is wall mount type with terminal box.
- Product Structure

## 6 Mounting

• This product is produced for outdoor installation. But, install with vertical right direction as long as possible.

• Refer to below information and drill necessary mounting holes on profitable part of the product. (Make sure PCD from external view drawing.)