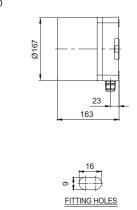

# QWH50 Wall Mount Electric Horn MP3(SDcard) with Pre-recorded Special Warning Sounds

|              | • • • • • • • • • • • • • • • • • • • |         |                                                           |                                                         |                    |        |  |
|--------------|---------------------------------------|---------|-----------------------------------------------------------|---------------------------------------------------------|--------------------|--------|--|
| Model number | Voltage                               | Current | Volume                                                    | Binary input /Channels                                  | Certificates       | Weight |  |
| QWH50        | DC12V                                 | 1.000A  | • Special warning<br>sound : 123dB<br>• MP3 sound : 118dB | Binary Input: 31Ch                                      | <b>C €</b> DC Only | 2.7kg  |  |
| QWH50SD      | DC12V<br>DC24V<br>AC110V-220V         |         |                                                           | Bit Input : 5Ch<br>(SDcard only)<br>Binary Input : 31Ch |                    |        |  |

# **Technical Diagram**

2-Ø9 HOLES(Slot hole)

168 5 QWH50

(Units: mm)