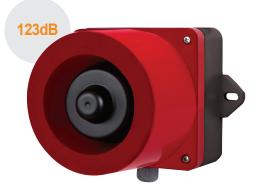

# QWH50 Wall Mount Electric Horn MP3(SDcard) with Pre-recorded Special Warning Sounds

|              | • • • • • • • • • • • • • • • • • • • |         |                                                           |                                                         |                    |        |  |
|--------------|---------------------------------------|---------|-----------------------------------------------------------|---------------------------------------------------------|--------------------|--------|--|
| Model number | Voltage                               | Current | Volume                                                    | Binary input /Channels                                  | Certificates       | Weight |  |
| QWH50        | DC12V                                 | 1.000A  | • Special warning<br>sound : 123dB<br>• MP3 sound : 118dB | Binary Input: 31Ch                                      | <b>C €</b> DC Only | 2.7kg  |  |
| QWH50SD      | DC12V<br>DC24V<br>AC110V-220V         |         |                                                           | Bit Input : 5Ch<br>(SDcard only)<br>Binary Input : 31Ch |                    |        |  |