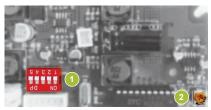

### Pre-recorded sound type

- Switch for channel selection
- 2 Switch for volume adjustment

Select from 31 pre-recorded output sound options by using a combination of the 5 channel input switches.

The binary input method allows you to express each of the 31 alarm sound signals with a "0" or "1" by switching the 5 channels on and off as shown in the table.