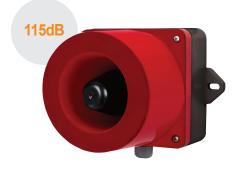

# QWH35 Wall Mount Electric Horn MP3(SDcard) with Pre-recorded Special Warning Sound

| Model number | Voltage                  | Current                  | Volume                                                                        | Binary input/ Channels                                  | Certificates          | Weight |
|--------------|--------------------------|--------------------------|-------------------------------------------------------------------------------|---------------------------------------------------------|-----------------------|--------|
| QWH35        |                          |                          | • Chaoial warning                                                             | Binary Input: 31Ch                                      |                       |        |
| QWH35SD      | DC12V-24V<br>AC110V-220V | Max 0.800A<br>Max 0.290A | <ul><li>Special warning<br/>sound : 115dB</li><li>MP3 sound : 113dB</li></ul> | Bit Input : 5Ch<br>(SDcard only)<br>Binary Input : 31Ch | <b>C €</b><br>DC Only | 0.9kg  |