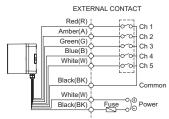

### **Sound Selection and Wiring Instructions**

- · Standard: Internal switch
- Customization : External contact(LC)

### QWH35/ QWH50-DC/AC

EXTERNAL TRANSISTOR-NPN

- · Channel selection, 5 sounds available with Bit input and 31 sound available with Binary input
- DC type : Black line is negative(-)
- \* Please refer to page 24 for channel input. (Wiring Instructions is changed to channel selection switches)