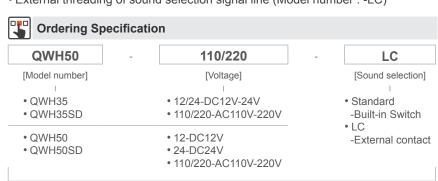

| ( | QWH series Product Category |                                                          |  |  |
|---|-----------------------------|----------------------------------------------------------|--|--|
|   | QWH35                       | Standard pre-recorded sound type                         |  |  |
|   | QWH35SD                     | SDcard(MP3) type                                         |  |  |
|   | QWH50                       | Standard pre-recorded sound type with high volume output |  |  |
|   | QWH50SD                     | SDcard (MP3)type with                                    |  |  |

### **Sound Selection and Wiring Instructions**

- · Standard: Internal switch
- Customization : External contact(LC)

## Customization

• External threading of sound selection signal line (Model number : -LC)