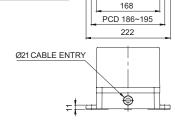

# **Technical Diagram**

2-Ø8 HOLES(Slot hole)

Ø21 CABLE ENTRY

136

FITTING HOLES

# **Technical Diagram**

2-Ø9 HOLES(Slot hole)

168 5 QWH50

(Units: mm)