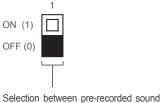

### The input method of built-in sound type

| ON<br>OFF | 1 | 1 2 |   | 4 | 5 |  |
|-----------|---|-----|---|---|---|--|
| No.       |   |     |   |   | 5 |  |
| 0         | 0 | 0   | 0 | 0 | 0 |  |
| 1         | 0 | 0   | 0 | 0 | 1 |  |
| 2         | 0 | 0   | 0 | 1 | 0 |  |
| :         | : | :   | : | : | : |  |
| 31        | 1 | 1   | 1 | 1 | 1 |  |

Select from 31 pre-recorded output sound options by using a combination of the 5 channel input switches.

The binary input method allows you to express each of the 31 alarm sound signals with a "0" or "1" by switching the 5 channels on and off as shown in the table.