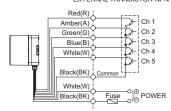

### **Sound Selection and Wiring Instructions**

- · Standard: Internal switch
- Customization : External contact(LC)

### QWH35/ QWH50-DC/AC

EXTERNAL TRANSISTOR-NPN

- · Channel selection, 5 sounds available with Bit input and 31 sound available with Binary input
- DC type : Black line is negative(-)
- \* Please refer to page 24 for channel input. (Wiring Instructions is changed to channel selection switches)