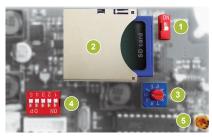

### SDcard (MP3) type

- Switch for sound pattern selection
- SDcard slot for MP3
- Switch for play mode selection
- 4 Switch for channel selection
- 5 Switch for volume adjustment

### Sound selection instruction for SDcard type

You can select between pre-recorded sound mode and SDcard sound (MP3) mode with the SOUND selection switch.

mode and SDcard sound mode

- 0 : pre-recorded sound mode
- 1: SDcard sound mode