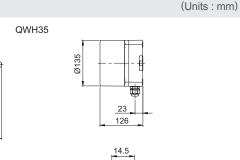

# QWH35 Wall Mount Electric Horn MP3(SDcard) with Pre-recorded Special Warning Sound

| Model number | Voltage                  | Current                  | Volume                                                                        | Binary input/ Channels                                  | Certificates          | Weight |
|--------------|--------------------------|--------------------------|-------------------------------------------------------------------------------|---------------------------------------------------------|-----------------------|--------|
| QWH35        |                          |                          | • Chaoial warning                                                             | Binary Input: 31Ch                                      |                       |        |
| QWH35SD      | DC12V-24V<br>AC110V-220V | Max 0.800A<br>Max 0.290A | <ul><li>Special warning<br/>sound : 115dB</li><li>MP3 sound : 113dB</li></ul> | Bit Input : 5Ch<br>(SDcard only)<br>Binary Input : 31Ch | <b>C €</b><br>DC Only | 0.9kg  |

- \* DC type model has a free-voltage range of 10V-30V.
- \* AC type model has a free-voltage range of 100V-240V.

136 PCD 150~163

179

# **Technical Diagram**

2-Ø8 HOLES(Slot hole)

Ø21 CABLE ENTRY

136

FITTING HOLES