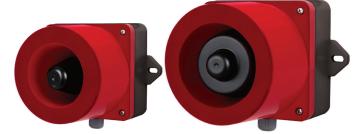

### Wall Mount Electric Horn with Pre-recorded Special Warning Sound

QWH35 series

QWH50 series