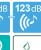

# QWH35 Wall Mount Electric Horn MP3(SDcard) with Pre-recorded Special Warning Sound

| Model number | Voltage                  | Current                  | Volume                                                                        | Binary input/ Channels                                  | Certificates          | Weight |
|--------------|--------------------------|--------------------------|-------------------------------------------------------------------------------|---------------------------------------------------------|-----------------------|--------|
| QWH35        |                          |                          | • Chaoial warning                                                             | Binary Input: 31Ch                                      |                       |        |
| QWH35SD      | DC12V-24V<br>AC110V-220V | Max 0.800A<br>Max 0.290A | <ul><li>Special warning<br/>sound : 115dB</li><li>MP3 sound : 113dB</li></ul> | Bit Input : 5Ch<br>(SDcard only)<br>Binary Input : 31Ch | <b>C €</b><br>DC Only | 0.9kg  |

# QWH50 Wall Mount Electric Horn MP3(SDcard) with Pre-recorded Special Warning Sounds

|              | • • • • • • • • • • • • • • • • • • • |         |                                                           |                                                         |                    |        |  |
|--------------|---------------------------------------|---------|-----------------------------------------------------------|---------------------------------------------------------|--------------------|--------|--|
| Model number | Voltage                               | Current | Volume                                                    | Binary input /Channels                                  | Certificates       | Weight |  |
| QWH50        | DC12V                                 | 1.000A  | • Special warning<br>sound : 123dB<br>• MP3 sound : 118dB | Binary Input: 31Ch                                      | <b>C €</b> DC Only | 2.7kg  |  |
| QWH50SD      | DC12V<br>DC24V<br>AC110V-220V         |         |                                                           | Bit Input : 5Ch<br>(SDcard only)<br>Binary Input : 31Ch |                    |        |  |